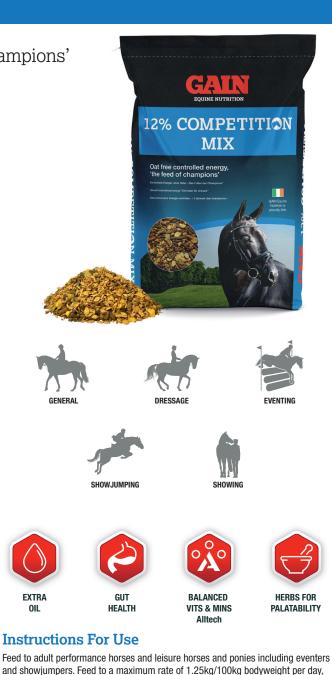

# 12% Competition Mix

## Oat Free Controlled Energy, 'The Feed Of Champions'

#### **Key Features**

- Ideal for competition and leisure horses and ponies in light to medium work.
- Balanced blend of cereals, super-fibres and oils provides fuel for sustained performance.
- Cooked flaked cereals guarantee high digestibility and maximise energy release.
- Oat-free composition provides an equine fuel option without oat starch.
- 12% protein provides the essential amino acids to support muscle tone.
- Bioplex<sup>®</sup> trace elements including Copper, Zinc and Manganese maximise availability.
- Sel-Plex<sup>®</sup> organic selenium helps to maintain additional antioxidant support.
- Vitamin E included at 300IU/kg provides antioxidant support.
- Proviox natural plant antioxidants support Vitamin E • utilisation.
- Yea-Sacc<sup>®</sup> live yeast helps support fibre digestion, nutrient . absorption and optimum gut function.
- Mint provides extra palatability and helps support performance.