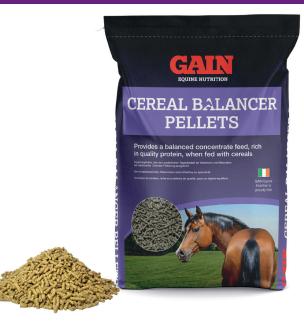

# **Cereal Balancer Pellets**

Provides A Balanced Concentrate Feed, Rich In Quality Protein When Fed With Cereals

## **Key Features**

- Provides soya-based high quality protein, plus full • spectrum of vitamins & minerals.
- Corrects the natural deficiencies found in oats and other cereals.
- Bioplex<sup>®</sup> protected trace minerals including Copper, Zinc • and Manganese ensure maximum availability to help maintain performance and well-being.
- Sel-Plex® organic selenium helps to maintain additional • antioxidant support.
- Elevated Vitamin E level helps support immunity and . muscle function.
- Proviox natural plant antioxidants support Vitamin E . utilisation.
- Small pellet form mixes readily with straight cereal.